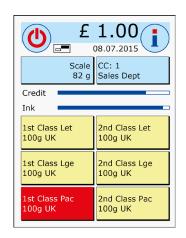

#### **Touchscreen**

36 OneTouch functions for the most frequently used mailing products. Simply touch and frank!

#### Mailmark™

Simple and straightforward product selection and savings on postage costs. Guaranteed to always be the cheapest Royal Mail tariff