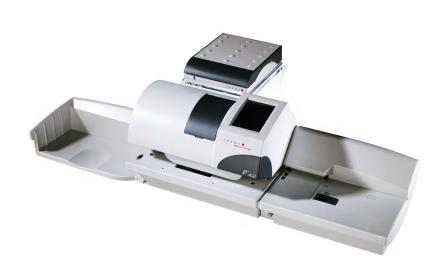

### Matrix F42

Franking system

# Guaranteed performance and reliability

Matrix F series is the latest generation of franking systems for a wide range of applications. Each franking system is perfectly matched to your business requirements and outbound mail volumes. All Matrix F series products are operated exclusively from a touchscreen.

#### **Touchscreen**

36 OneTouch functions for the most frequently used mailing products. Simply touch and frank!