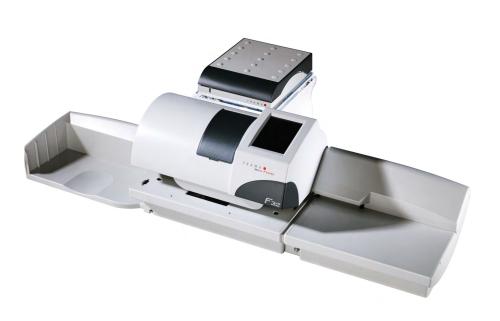

# Proven design with the latest technology

Matrix F series is the latest generation of franking systems for a wide range of applications. Each franking system is perfectly matched to your business requirements and outbound mail volumes. All Matrix F series products are operated exclusively from a touchscreen.

- Mailmark<sup>™</sup> compliant
- Large back-lit colour touchscreen display with 30 OneTouch functions
- Integrated Ethernet LAN interface (RJ45)
- Stack weighing mode for automatic recalculation of postage
- 25 cost centres (can be expanded)
- 6 freely definable advertising stamps
- 3 built-in graphic messages
- 3 text messages which can be freely entered
- Flexibility with a professional appearance for your outgoing mail
- Top-quality printing of postage amount and your advertising stamp with HQPrint mode
- 10 mm thickness capacity, integrated side ejection of letters
- Semi-automatic feeding for added comfort
- Extremely user-friendly, totally self-explanatory
- Always the latest postage rates thanks to online tariff updates via FramaOnline2

#### **Touchscreen**

30 OneTouch functions for the most frequently used mailing products. Simply touch and frank!