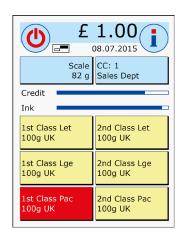

### Mailmark™

Simple and straightforward product selection and savings on postage costs. Guaranteed to always be the cheapest Royal Mail tariff

#### Save even more with MailMark™

Benefit from the latest developments in franking technology! The Royal Mail Mailmark™ standard ensures simple and straight forward product selection and savings on postage. Mailmark™ is always the cheapest tariff in the franking channel, making a significant saving over stamp usage. Simple tariff updates via LAN, accurate postage calculation and a more professional image all contribute to a fantastic value offering.

MailMark™